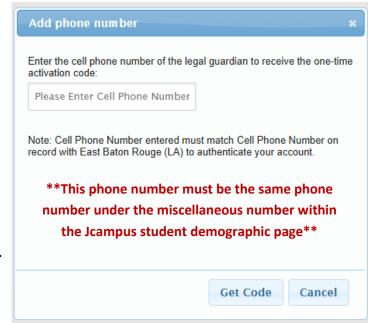

## 3. Parents enters their cell phone number.

- A) If the cell phone # entered matches the number of a legal guardian on file in Jcampus, a code is sent via text to the phone # entered.
- B) If the code parent enters matches the code sent, parent proceed and set up an account (username/password) This can be shared across multiple devices
- C) The parent account is automatically linked to the student/BusPlanner bus assignment information.